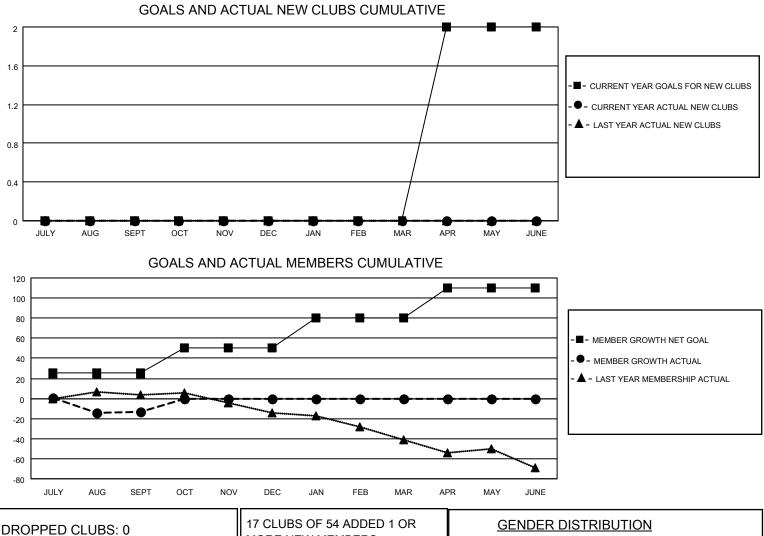

## LOCATION NEW ZEALAND

District 202 L

Results as of: 9/30/2022

| Clubs                 |               |           |               | Members               |                        |                         |                                                    |
|-----------------------|---------------|-----------|---------------|-----------------------|------------------------|-------------------------|----------------------------------------------------|
| RESULTS FOR 2022-2023 |               |           |               | RESULTS FOR 2022-2023 |                        |                         |                                                    |
| QUARTER               | NEW CLUB GOAL | NEW CLUBS | DROPPED CLUBS | QUARTER MEM           | BER GROWTH NET<br>GOAL | MEMBER GROWTH<br>ACTUAL | DROPPED<br>MEMBERS ACTUAL<br>(including transfers) |
| JULY/AUG/SEPT         | 0             | 0         | 0             | JULY/AUG/SEPT         | 25                     | 29                      | 40                                                 |
| OCT/NOV/DEC           | 0             | 0         | 0             | OCT/NOV/DEC           | 25                     | 0                       | 0                                                  |
| JAN/FEB/MAR           | 0             | 0         | 0             | JAN/FEB/MAR           | 30                     | 0                       | 0                                                  |
| APR/MAY/JUNE          | 2             | 0         | 0             | APR/MAY/JUNE          | 30                     | 0                       | 0                                                  |

| DROPPED CLUBS: 0 |    | MORE NEW MEMBERS          | GENDER DISTRIBUTION                          |                                        |
|------------------|----|---------------------------|----------------------------------------------|----------------------------------------|
|                  |    |                           | MALE                                         | 987 (68.26%)                           |
| DROPPED MEMBERS  |    |                           | FEMALE<br>NON BINARY<br>PREFER NOT TO ANSWER | 458 (31.67%)<br>1 (0.07%)<br>0 (0.00%) |
| DECEASED         | 7  |                           | The entities for the movies                  | 0 (0.0070)                             |
| CLUB CANCELLED   | 0  | CLICK HERE FOR CUMULATIVE | TOTAL FAMILY UNIT MEMBERS                    | s 146                                  |
| OTHER            | 33 | MEMBERSHIP DATA           |                                              |                                        |
| TOTAL            | 40 |                           | FAMILY MEMBERS PAYING HA                     | LF DUES 73                             |
|                  |    |                           |                                              |                                        |